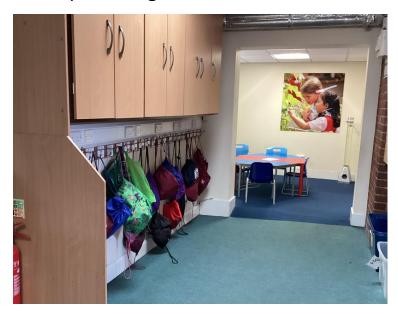

## I will put things in the cloakroom.

We have a garden for our class to play in with our friends.

This is the school hall where we have assemblies, eat our lunch and sometimes do PE.

This is Mrs Morris who will be cooking my lunch.