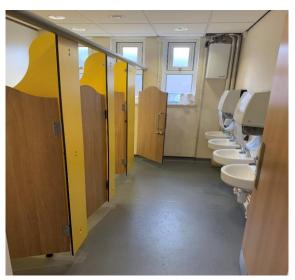

This is my new classroom. There are lots of fun activities to do each day.

These are the toilets and sinks I will use.