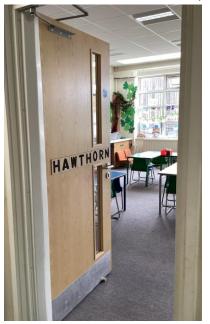

I am going to be in Year 1 when I go back to school in September.

My Classroom is going to be called Hawthorn Class.

Mrs Mobbs will be my teacher

Mrs Davies & Mrs Waller are the Learning Support Assistants who will work in my class.